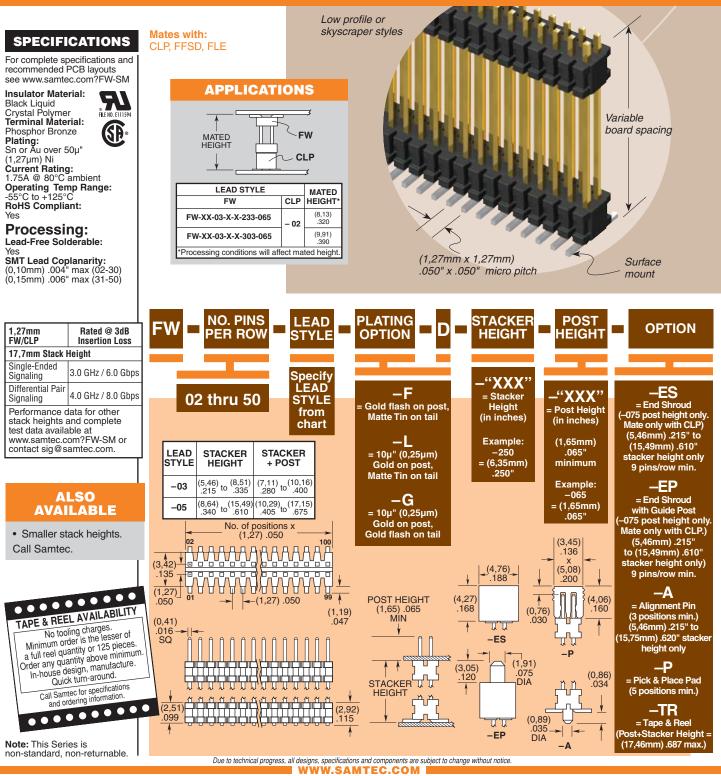

FW-20-05-F-D-610-065

**FW SERIES** 

(1,27mm) .050'

## **SMT MICRO BOARD STACKER**

 SAMTEC USA • Tel: 1:800-SAMTEC-9 or 812-944-6733
 SAMTEC SULCON VALLEY • Tel: 408-395-5900
 SAMTEC SOUTHERN CALIFORNIA • Tel: 1:800-726-8329

 SAMTEC AMERICA LATINA COMERCIO EXTERIOR LTDA • Tel: (+55 31) 3766 3227
 SAMTEC UNITED KINGDOM • Tel: 440 (1036 739292
 SAMTEC GERMANY • Tel: 40 (0) 89 (89460-0