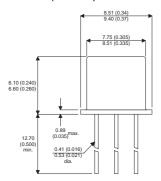

2N2891

Dimensions in mm (inches).





## TO39 (TO205AD) PINOUTS

1 – Emitter 2 – Base

3 – Collector

## Bipolar NPN Device in a Hermetically sealed TO39 Metal Package.

## **Bipolar NPN Device.**

$$V_{ceo} = 80V$$

$$I_c = 2A$$

All Semelab hermetically sealed products can be processed in accordance with the requirements of BS, CECC and JAN, JANTX, JANTXV and JANS specifications

| Parameter                 | Test Conditions        | Min. | Тур. | Max. | Units |
|---------------------------|------------------------|------|------|------|-------|
| V <sub>CEO</sub> *        |                        |      |      | 80   | V     |
| I <sub>C(CONT)</sub>      |                        |      |      | 2    | Α     |
| h <sub>FE</sub>           | $@ 2/1 (V_{CE}/I_{C})$ | 50   |      | 150  | -     |
| f <sub>t</sub>            |