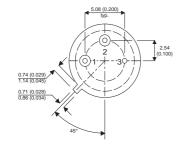

2N2891

Dimensions in mm (inches).





## TO39 (TO205AD) PINOUTS

1 – Emitter 2 – Base

3 – Collector

## Bipolar NPN Device in a Hermetically sealed TO39 Metal Package.

## **Bipolar NPN Device.**

$$V_{ceo} = 80V$$

$$I_c = 2A$$

All Semelab hermetically sealed products can be processed in accordance with the requirements of BS, CECC and JAN, JANTX, JANTXV and JANS specifications

| Parameter                 | Test Conditions        | Min. | Тур. | Max. | Units |
|---------------------------|------------------------|------|------|------|-------|
| V <sub>CEO</sub> *        |                        |      |      | 80   | V     |
| I <sub>C(CONT)</sub>      |                        |      |      | 2    | Α     |
| h <sub>FE</sub>           | $@ 2/1 (V_{CE}/I_{C})$ | 50   |      | 150  | -     |
| f <sub>t</sub>            |